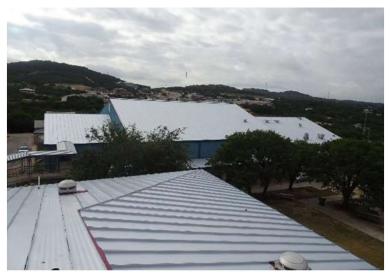

dget       | Committed    | Expenditures | Unencumbered |
|---------------------|--------------|--------------|--------------|--------------|
| Elementary School   | \$17,509,960 | \$16,208,663 | \$1,149,972  | \$1,301,296  |
| Middle School       | \$7,735,774  | \$757,966    | \$406,451    | \$6,977,808  |
| MS Roof             | \$2,751,856  | \$1,898,971  | \$250,746    | \$852,886    |
| High School         | \$10,956,465 | \$1,079,103  | \$591,661    | \$9,877,362  |
| Intermediate School | \$4,188,937  | \$411,244    | \$24,743     | \$3,777,693  |
| Land Acquisition    | \$1,187,009  | \$0          | \$0          | \$1,187,009  |
| Totals              | \$44,330,000 | \$20,355,947 | \$2,423,573  | \$22,787,045 |



OCTOBER 2021

## MIDDLE SCHOOL ROOF REPLACEMENT

72% Complete