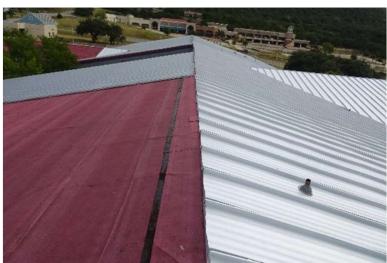

et       | Committed    | Expenditures | Unencumbered |
|---------------------|--------------|--------------|--------------|--------------|
| Elementary School   | \$17,509,960 | \$16,208,663 | \$1,149,972  | \$1,301,296  |
| Middle School       | \$7,735,774  | \$757,966    | \$406,451    | \$6,977,808  |
| MS Roof             | \$2,751,856  | \$1,898,971  | \$250,746    | \$852,886    |
| High School         | \$10,956,465 | \$1,079,103  | \$591,661    | \$9,877,362  |
| Intermediate School | \$4,188,937  | \$411,244    | \$24,743     | \$3,777,693  |
| Land Acquisition    | \$1,187,009  | \$0          | \$0          | \$1,187,009  |
| Totals              | \$44,330,000 | \$20,355,947 | \$2,423,573  | \$22,787,045 |



OCTOBER 2021

## MIDDLE SCHOOL ROOF REPLACEMENT

72% Complete