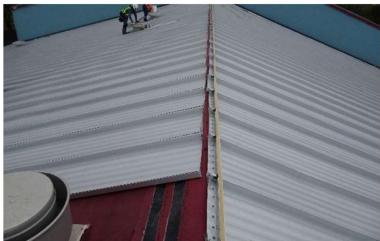

Budget       | Committed    | Expenditures | Unencumbered |
|---------------------|--------------|--------------|--------------|--------------|
| Elementary School   | \$17,509,960 | \$16,208,663 | \$1,149,972  | \$1,301,296  |
| Middle School       | \$7,735,774  | \$757,966    | \$406,451    | \$6,977,808  |
| MS Roof             | \$2,751,856  | \$1,898,971  | \$250,746    | \$852,886    |
| High School         | \$10,956,465 | \$1,079,103  | \$591,661    | \$9,877,362  |
| Intermediate School | \$4,188,937  | \$411,244    | \$24,743     | \$3,777,693  |
| Land Acquisition    | \$1,187,009  | \$0          | \$0          | \$1,187,009  |
| Totals              | \$44,330,000 | \$20,355,947 | \$2,423,573  | \$22,787,045 |



OCTOBER 2021

## MIDDLE SCHOOL ROOF REPLACEMENT

72% Complete