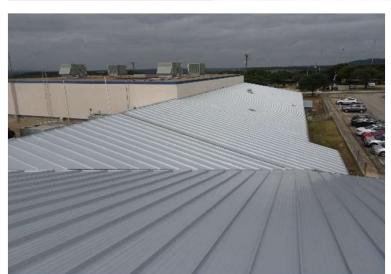

| Committed    | Expenditures | Unencumbered |
|---------------------|--------------|--------------|--------------|--------------|
| Elementary School   | \$17,509,960 | \$16,208,663 | \$1,149,972  | \$1,301,296  |
| Middle School       | \$7,735,774  | \$757,966    | \$406,451    | \$6,977,808  |
| MS Roof             | \$2,751,856  | \$1,898,971  | \$250,746    | \$852,886    |
| High School         | \$10,956,465 | \$1,079,103  | \$591,661    | \$9,877,362  |
| Intermediate School | \$4,188,937  | \$411,244    | \$24,743     | \$3,777,693  |
| Land Acquisition    | \$1,187,009  | \$0          | \$0          | \$1,187,009  |
| Totals              | \$44,330,000 | \$20,355,947 | \$2,423,573  | \$22,787,045 |



OCTOBER 2021

## MIDDLE SCHOOL ROOF REPLACEMENT

72% Complete