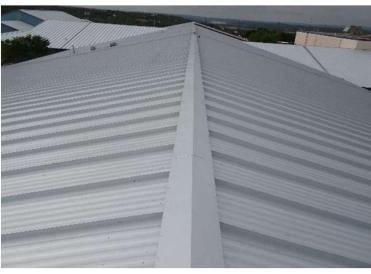

| Committed    | Expenditures | Unencumbered |
|---------------------|--------------|--------------|--------------|--------------|
| Elementary School   | \$17,509,960 | \$16,208,663 | \$1,149,972  | \$1,301,296  |
| Middle School       | \$7,735,774  | \$757,966    | \$406,451    | \$6,977,808  |
| MS Roof             | \$2,751,856  | \$1,898,971  | \$250,746    | \$852,886    |
| High School         | \$10,956,465 | \$1,079,103  | \$591,661    | \$9,877,362  |
| Intermediate School | \$4,188,937  | \$411,244    | \$24,743     | \$3,777,693  |
| Land Acquisition    | \$1,187,009  | \$0          | \$0          | \$1,187,009  |
| Totals              | \$44,330,000 | \$20,355,947 | \$2,423,573  | \$22,787,045 |



OCTOBER 2021

## MIDDLE SCHOOL ROOF REPLACEMENT

72% Complete