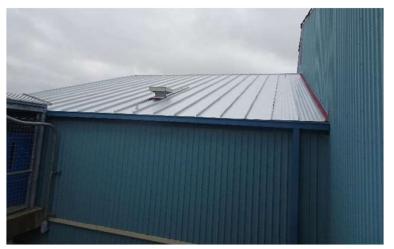

| Budget       | Committed    | Expenditures | Unencumbered |
|---------------------|--------------|--------------|--------------|--------------|
| Elementary School   | \$17,509,960 | \$16,208,663 | \$1,149,972  | \$1,301,296  |
| Middle School       | \$7,735,774  | \$757,966    | \$406,451    | \$6,977,808  |
| MS Roof             | \$2,751,856  | \$1,898,971  | \$250,746    | \$852,886    |
| High School         | \$10,956,465 | \$1,079,103  | \$591,661    | \$9,877,362  |
| Intermediate School | \$4,188,937  | \$411,244    | \$24,743     | \$3,777,693  |
| Land Acquisition    | \$1,187,009  | \$0          | \$0          | \$1,187,009  |
| Totals              | \$44,330,000 | \$20,355,947 | \$2,423,573  | \$22,787,045 |



OCTOBER 2021

## MIDDLE SCHOOL ROOF REPLACEMENT

72% Complete